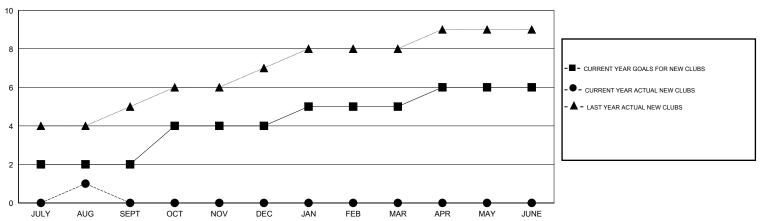

### GOALS AND ACTUAL NEW CLUBS CUMULATIVE

# LOCATION INDIA

 $\mathsf{GMT}\;\mathsf{CA}\;6$ 

| Clubs                 |                  |           |                  |                  | Members               |                    |                                     |                    |                  |
|-----------------------|------------------|-----------|------------------|------------------|-----------------------|--------------------|-------------------------------------|--------------------|------------------|
| RESULTS FOR 2016-2017 |                  |           |                  |                  | RESULTS FOR 2016-2017 |                    |                                     |                    |                  |
| QUARTER               | NEW CLUB<br>GOAL | NEW CLUBS | DROPPED<br>CLUBS | NET<br>GAIN/LOSS | QUARTER               | NEW MEMBER<br>GOAL | CHARTER AND<br>NEW MEMBERS<br>ADDED | DROPPED<br>MEMBERS | NET<br>GAIN/LOSS |
| JULY/AUG/SEPT         | 2                | 1         | 0                | 1                | JULY/AUG/SEPT         | 150                | 77                                  | 155                | -78              |
| OCT/NOV/DEC           | 2                | 0         | 0                | 0                | OCT/NOV/DEC           | 110                | 0                                   | 0                  | 0                |
| JAN/FEB/MAR           | 1                | 0         | 0                | 0                | JAN/FEB/MAR           | 40                 | 0                                   | 0                  | 0                |
| APR/MAY/JUNE          | 1                | 0         | 0                | 0                | APR/MAY/JUNE          | 0                  | 0                                   | 0                  | 0                |