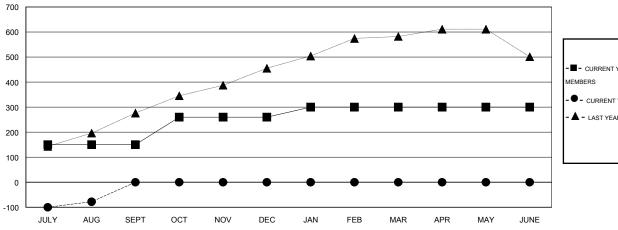

#### GOALS AND ACTUAL MEMBERS CUMULATIVE

| -=-   | CURRENT YEAR GOALS FOR NEW |  |
|-------|----------------------------|--|
| MEMBE | RS                         |  |

- CURRENT YEAR ACTUAL MEMBERS

- ▲ - LAST YEAR ACTUAL MEMBERS

# LOCATION INDIA

 $\mathsf{GMT}\;\mathsf{CA}\;6$ 

| Clubs                 |                  |           |                  |                  | Members               |                    |                                     |                    |                  |
|-----------------------|------------------|-----------|------------------|------------------|-----------------------|--------------------|-------------------------------------|--------------------|------------------|
| RESULTS FOR 2016-2017 |                  |           |                  |                  | RESULTS FOR 2016-2017 |                    |                                     |                    |                  |
| QUARTER               | NEW CLUB<br>GOAL | NEW CLUBS | DROPPED<br>CLUBS | NET<br>GAIN/LOSS | QUARTER               | NEW MEMBER<br>GOAL | CHARTER AND<br>NEW MEMBERS<br>ADDED | DROPPED<br>MEMBERS | NET<br>GAIN/LOSS |
| JULY/AUG/SEPT         | 2                | 1         | 0                | 1                | JULY/AUG/SEPT         | 150                | 77                                  | 155                | -78              |
| OCT/NOV/DEC           | 2                | 0         | 0                | 0                | OCT/NOV/DEC           | 110                | 0                                   | 0                  | 0                |
| JAN/FEB/MAR           | 1                | 0         | 0                | 0                | JAN/FEB/MAR           | 40                 | 0                                   | 0                  | 0                |
| APR/MAY/JUNE          | 1                | 0         | 0                | 0                | APR/MAY/JUNE          | 0                  | 0                                   | 0                  | 0                |